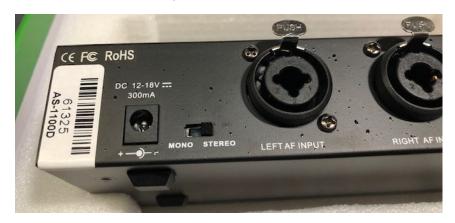

If you need the replacement, please contact <u>orders@galaxyaudio.com</u> with your serial number and sales receipt. We will get a replacement sent as soon as possible.

You can find the serial number on the rear panel of the transmitter.