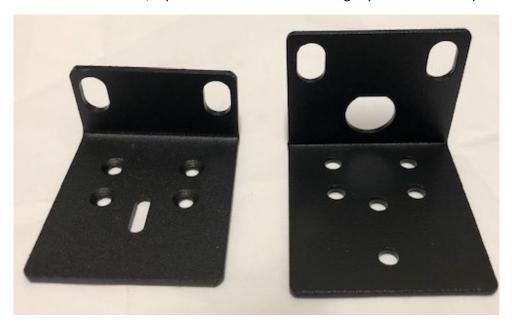

This may affect AS-1100 systems purchased after October 25<sup>th</sup>, 2019.

We are very sorry for this, and we will be happy to ship you the correct ear for your system.

The one the left is the correct one, if you received the one on the right you will need a replacement.